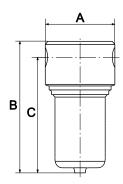

Max. input pressure30 barMax. medium temperature80 °CMax. ambient temperature80 °C

Housing Stainless steel casting 1.4401 (AISI 316)

Sealant NBR

Drain valve Locking screw

Filter rating 25 µm

| Stainless steel filter |           |        |                    |         |         |         |
|------------------------|-----------|--------|--------------------|---------|---------|---------|
| Art. No.               | Type No.  | Thread | Flow rate<br>I/min | A<br>mm | B<br>mm | C<br>mm |
| 133549                 | 580FM1-14 | G 1/4  | 2155               | 64,0    | 169,0   | 152,0   |
| 133550                 | 580FM1-38 | G 3/8  | 2380               | 64,0    | 169,0   | 152,0   |
| 133551                 | 580FM3-12 | G 1/2  | 3485               | 82,0    | 170,0   | 155,0   |
| 133552                 | 580FM3-34 | G 3/4  | 5440               | 82,0    | 170,0   | 155,0   |
| 133553                 | 580FM4-1  | G 1    | 9960               | 102,0   | 190,0   | 160,0   |